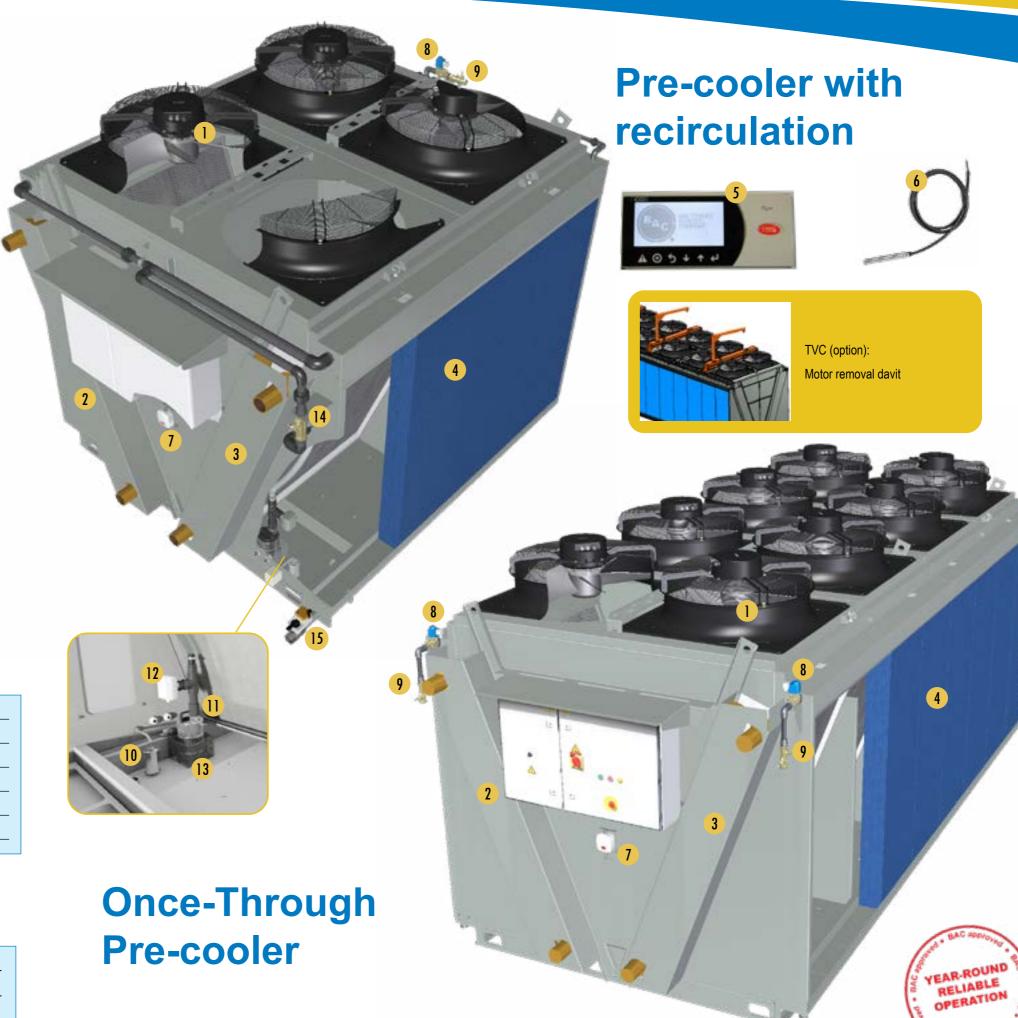

## TVC adiabatic condenser

- 1. Fan-motor combination
- 2. Left coil
- 3. Right coil
- 4. Pre-cooling pad
- 5. Adiabatic controller
- 6. Pressure sensor
- 7. Air sensor
- 8. Solenoid valve
- 9. City water flow regulating valve

## Only for Pre-cooler with recirculation

- 10. Electric water level control
  - 11. Pump
  - 12. Pump flow switch
- 13. Strainer
  - 14. Flow regulating valve pump
  - 15. Ball drain valve